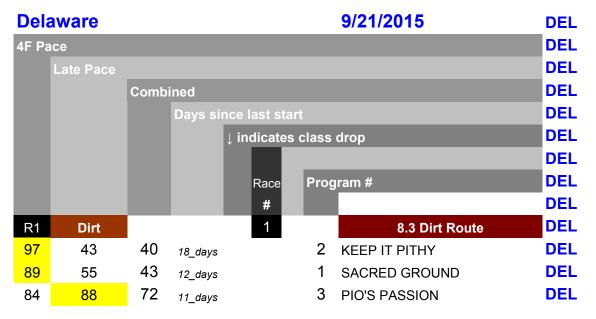

Want the full card? Join the email list or become a member!

Please check program numbers and pace highlights for accuracy.

Pace Numbers Available At HowToPickLongShots.com/blog/

|    |                                                                                                                      |                                                                                                                                  |                                                                                                                                                                                                                                 | Race                                                                                                                                                                                                                                                                                                                                                                                        | Prog                                                                                                                                                                                                                                                                                                                                                                                | ram #                                                                                                                                                                                                                                                                                                                                                                                 | FL                                                                                                                                                                                                                                                                                                                                                                                                                                                                                                                              |
|----|----------------------------------------------------------------------------------------------------------------------|----------------------------------------------------------------------------------------------------------------------------------|---------------------------------------------------------------------------------------------------------------------------------------------------------------------------------------------------------------------------------|---------------------------------------------------------------------------------------------------------------------------------------------------------------------------------------------------------------------------------------------------------------------------------------------------------------------------------------------------------------------------------------------|-------------------------------------------------------------------------------------------------------------------------------------------------------------------------------------------------------------------------------------------------------------------------------------------------------------------------------------------------------------------------------------|---------------------------------------------------------------------------------------------------------------------------------------------------------------------------------------------------------------------------------------------------------------------------------------------------------------------------------------------------------------------------------------|---------------------------------------------------------------------------------------------------------------------------------------------------------------------------------------------------------------------------------------------------------------------------------------------------------------------------------------------------------------------------------------------------------------------------------------------------------------------------------------------------------------------------------|
|    |                                                                                                                      |                                                                                                                                  |                                                                                                                                                                                                                                 | #                                                                                                                                                                                                                                                                                                                                                                                           |                                                                                                                                                                                                                                                                                                                                                                                     |                                                                                                                                                                                                                                                                                                                                                                                       | FL                                                                                                                                                                                                                                                                                                                                                                                                                                                                                                                              |
| R1 | Dirt                                                                                                                 |                                                                                                                                  |                                                                                                                                                                                                                                 | 1                                                                                                                                                                                                                                                                                                                                                                                           |                                                                                                                                                                                                                                                                                                                                                                                     | 5.5 Dirt Sprint                                                                                                                                                                                                                                                                                                                                                                       | FL                                                                                                                                                                                                                                                                                                                                                                                                                                                                                                                              |
| 65 | 68                                                                                                                   | 33                                                                                                                               | 667_days                                                                                                                                                                                                                        | $\downarrow$                                                                                                                                                                                                                                                                                                                                                                                | 4                                                                                                                                                                                                                                                                                                                                                                                   | HOT GOLD                                                                                                                                                                                                                                                                                                                                                                              | FL                                                                                                                                                                                                                                                                                                                                                                                                                                                                                                                              |
| 63 | 42                                                                                                                   | 5                                                                                                                                | 19_days                                                                                                                                                                                                                         |                                                                                                                                                                                                                                                                                                                                                                                             | 1                                                                                                                                                                                                                                                                                                                                                                                   | LIONS SUMMIT                                                                                                                                                                                                                                                                                                                                                                          | FL                                                                                                                                                                                                                                                                                                                                                                                                                                                                                                                              |
| 61 | 8                                                                                                                    | -31                                                                                                                              | 111_days                                                                                                                                                                                                                        |                                                                                                                                                                                                                                                                                                                                                                                             | 3                                                                                                                                                                                                                                                                                                                                                                                   | SWEETHOTS                                                                                                                                                                                                                                                                                                                                                                             | FL                                                                                                                                                                                                                                                                                                                                                                                                                                                                                                                              |
| 51 | 73                                                                                                                   | 24                                                                                                                               | 11_days                                                                                                                                                                                                                         |                                                                                                                                                                                                                                                                                                                                                                                             | 5                                                                                                                                                                                                                                                                                                                                                                                   | SIRACHA                                                                                                                                                                                                                                                                                                                                                                               | FL                                                                                                                                                                                                                                                                                                                                                                                                                                                                                                                              |
| 44 | 56                                                                                                                   | 1                                                                                                                                | 23_days                                                                                                                                                                                                                         |                                                                                                                                                                                                                                                                                                                                                                                             | 6                                                                                                                                                                                                                                                                                                                                                                                   | YAMPA RIVER                                                                                                                                                                                                                                                                                                                                                                           | FL                                                                                                                                                                                                                                                                                                                                                                                                                                                                                                                              |
| 42 | 35                                                                                                                   | -23                                                                                                                              | 20_days                                                                                                                                                                                                                         |                                                                                                                                                                                                                                                                                                                                                                                             | 2                                                                                                                                                                                                                                                                                                                                                                                   | ROYAL DUTY                                                                                                                                                                                                                                                                                                                                                                            | FL                                                                                                                                                                                                                                                                                                                                                                                                                                                                                                                              |
| R2 | Dirt                                                                                                                 |                                                                                                                                  |                                                                                                                                                                                                                                 | 2                                                                                                                                                                                                                                                                                                                                                                                           |                                                                                                                                                                                                                                                                                                                                                                                     | 8 Dirt Route                                                                                                                                                                                                                                                                                                                                                                          | FL                                                                                                                                                                                                                                                                                                                                                                                                                                                                                                                              |
| 73 | 38                                                                                                                   | 10                                                                                                                               | 10_days                                                                                                                                                                                                                         |                                                                                                                                                                                                                                                                                                                                                                                             | 2                                                                                                                                                                                                                                                                                                                                                                                   | LITTLE NELL                                                                                                                                                                                                                                                                                                                                                                           | FL                                                                                                                                                                                                                                                                                                                                                                                                                                                                                                                              |
| 72 | 47                                                                                                                   | 19                                                                                                                               | 10_days                                                                                                                                                                                                                         |                                                                                                                                                                                                                                                                                                                                                                                             | 6                                                                                                                                                                                                                                                                                                                                                                                   | BOB N BETTY                                                                                                                                                                                                                                                                                                                                                                           | FL                                                                                                                                                                                                                                                                                                                                                                                                                                                                                                                              |
| 70 | 51                                                                                                                   | 21                                                                                                                               | 10_days                                                                                                                                                                                                                         |                                                                                                                                                                                                                                                                                                                                                                                             | 1                                                                                                                                                                                                                                                                                                                                                                                   | EMILY MAY DO IT                                                                                                                                                                                                                                                                                                                                                                       | FL                                                                                                                                                                                                                                                                                                                                                                                                                                                                                                                              |
| 64 | 27                                                                                                                   | -9                                                                                                                               | 10_days                                                                                                                                                                                                                         |                                                                                                                                                                                                                                                                                                                                                                                             | 3                                                                                                                                                                                                                                                                                                                                                                                   | LEHIGH LASS                                                                                                                                                                                                                                                                                                                                                                           | FL                                                                                                                                                                                                                                                                                                                                                                                                                                                                                                                              |
| 51 | 43                                                                                                                   | -6                                                                                                                               | 22_days                                                                                                                                                                                                                         |                                                                                                                                                                                                                                                                                                                                                                                             | 5                                                                                                                                                                                                                                                                                                                                                                                   | AU SOLEIL                                                                                                                                                                                                                                                                                                                                                                             | FL                                                                                                                                                                                                                                                                                                                                                                                                                                                                                                                              |
| 44 | 62                                                                                                                   | 7                                                                                                                                | 15_days                                                                                                                                                                                                                         |                                                                                                                                                                                                                                                                                                                                                                                             | 1A                                                                                                                                                                                                                                                                                                                                                                                  | MY LITTLE GIULIANA                                                                                                                                                                                                                                                                                                                                                                    | FL                                                                                                                                                                                                                                                                                                                                                                                                                                                                                                                              |
| 40 | 67                                                                                                                   | 7                                                                                                                                | 15_days                                                                                                                                                                                                                         |                                                                                                                                                                                                                                                                                                                                                                                             | 4                                                                                                                                                                                                                                                                                                                                                                                   | KATELYN LIMA                                                                                                                                                                                                                                                                                                                                                                          | FL                                                                                                                                                                                                                                                                                                                                                                                                                                                                                                                              |
| R3 | Dirt                                                                                                                 |                                                                                                                                  |                                                                                                                                                                                                                                 | 3                                                                                                                                                                                                                                                                                                                                                                                           |                                                                                                                                                                                                                                                                                                                                                                                     | 6 Dirt Sprint                                                                                                                                                                                                                                                                                                                                                                         | FL                                                                                                                                                                                                                                                                                                                                                                                                                                                                                                                              |
| 77 | 77                                                                                                                   | 54                                                                                                                               | 26_days                                                                                                                                                                                                                         |                                                                                                                                                                                                                                                                                                                                                                                             | 3                                                                                                                                                                                                                                                                                                                                                                                   | MANHATTAN GIN                                                                                                                                                                                                                                                                                                                                                                         | FL                                                                                                                                                                                                                                                                                                                                                                                                                                                                                                                              |
| 67 | 65                                                                                                                   | 32                                                                                                                               | 23_days                                                                                                                                                                                                                         |                                                                                                                                                                                                                                                                                                                                                                                             | 2                                                                                                                                                                                                                                                                                                                                                                                   | BEAR DANCE                                                                                                                                                                                                                                                                                                                                                                            | FL                                                                                                                                                                                                                                                                                                                                                                                                                                                                                                                              |
| 62 | 79                                                                                                                   | 41                                                                                                                               | 8_days                                                                                                                                                                                                                          |                                                                                                                                                                                                                                                                                                                                                                                             | 4                                                                                                                                                                                                                                                                                                                                                                                   | VICTORIOUS SONG                                                                                                                                                                                                                                                                                                                                                                       | FL                                                                                                                                                                                                                                                                                                                                                                                                                                                                                                                              |
| 58 | 87                                                                                                                   | 45                                                                                                                               | 23_days                                                                                                                                                                                                                         |                                                                                                                                                                                                                                                                                                                                                                                             | 5                                                                                                                                                                                                                                                                                                                                                                                   | CIRCULAR STREET                                                                                                                                                                                                                                                                                                                                                                       | FL                                                                                                                                                                                                                                                                                                                                                                                                                                                                                                                              |
| 50 | 91                                                                                                                   | 41                                                                                                                               | 12_days                                                                                                                                                                                                                         |                                                                                                                                                                                                                                                                                                                                                                                             | 1                                                                                                                                                                                                                                                                                                                                                                                   | COWETA                                                                                                                                                                                                                                                                                                                                                                                | FL                                                                                                                                                                                                                                                                                                                                                                                                                                                                                                                              |
| 43 | 95                                                                                                                   | 37                                                                                                                               | 38_days                                                                                                                                                                                                                         |                                                                                                                                                                                                                                                                                                                                                                                             | 6                                                                                                                                                                                                                                                                                                                                                                                   | SMOKIN RACER                                                                                                                                                                                                                                                                                                                                                                          | FL                                                                                                                                                                                                                                                                                                                                                                                                                                                                                                                              |
|    | 65<br>63<br>61<br>51<br>44<br>42<br>R2<br>73<br>72<br>70<br>64<br>51<br>44<br>40<br>R3<br>77<br>67<br>62<br>58<br>50 | 65 68 63 42 61 8 51 73 44 56 42 35 R2 Dirt 73 38 72 47 70 51 64 27 51 43 44 62 40 67 R3 Dirt 77 77 67 65 62 79 58 87 50 91 43 95 | 65 68 33   63 42 5   61 8 -31   51 73 24   44 56 1   42 35 -23   R2 Dirt   73 38 10   72 47 19   70 51 21   64 27 -9   51 43 -6   44 62 7   40 67 7   R3 Dirt   77 77 54   67 65 32   62 79 41   58 87 45   50 91 41   43 95 37 | 65 68 33 667_days   63 42 5 19_days   61 8 -31 111_days   51 73 24 11_days   44 56 1 23_days   42 35 -23 20_days   R2 Dirt -23 20_days   73 38 10 10_days   72 47 19 10_days   64 27 -9 10_days   51 43 -6 22_days   51 43 -6 22_days   44 62 7 15_days   40 67 7 15_days   R3 Dirt 7 15_days   67 65 32 23_days   62 79 41 8_days   58 87 45 23_days   50 91 41 12_days   43 95 37 38_days | R1 Dirt 1   65 68 33 667_days ↓   63 42 5 19_days ↓   61 8 -31 111_days ↓   51 73 24 11_days ↓   44 56 1 23_days ↓   42 35 -23 20_days ↓   R2 Dirt 2 2   73 38 10 10_days ↓   72 47 19 10_days ↓   64 27 -9 10_days ↓   51 43 -6 22_days ↓   44 62 7 15_days ↓   40 67 7 15_days ↓   83 Dirt 3 3   77 77 54 26_days   67 65 32 23_days   62 79 41 8_days   58 87 45 23_days   50 91 | R1 Dirt #   65 68 33 667_days   63 42 5 19_days 1   61 8 -31 111_days 3   51 73 24 11_days 5   44 56 1 23_days 6   42 35 -23 20_days 2   R2 Dirt 2 2   73 38 10 10_days 2   72 47 19 10_days 6   70 51 21 10_days 1   64 27 -9 10_days 3   51 43 -6 22_days 5   44 62 7 15_days 1A   40 67 7 15_days 3   44 62 7 15_days 3   67 65 32 23_days 2   62 79 41 8_days 5   50 91 41 12_day | #   R1 Dirt 1 5.5 Dirt Sprint   65 68 33 667_days ↓ 4 HOT GOLD   63 42 5 19_days 1 LIONS SUMMIT   61 8 -31 111_days 3 SWEETHOTS   51 73 24 11_days 5 SIRACHA   44 56 1 23_days 6 YAMPA RIVER   42 35 -23 20_days 2 ROYAL DUTY   R2 Dirt 2 8 Dirt Route 2 ROYAL DUTY   72 47 19 10_days 2 LITTLE NELL 6 BOB N BETTY 6 BOB N BETTY 7 1 EMILY MAY DO IT 6 BOB N BETTY 1 EMILY MAY DO IT 4 A 62 7 15_days 3 LEHIGH LASS 5 AU SOLEIL AU SOLEIL A A KATELYN LIMA 4 KATELYN LIMA 4 KATELYN LIMA 67 65 32 23_days 3 MANHATTAN GIN 66 65 |