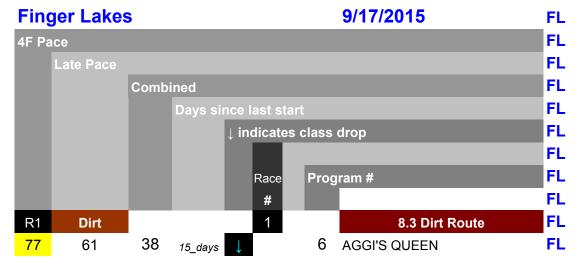

## Pace Numbers Available At HowToPickLongShots.com/blog/

| 74                         | 52                         | 26                      | 43_days                                  | <b>↓</b> | 3                | MOSTLY LOVE                                                                               | FL                   |
|----------------------------|----------------------------|-------------------------|------------------------------------------|----------|------------------|-------------------------------------------------------------------------------------------|----------------------|
| 68                         | 55                         | 23                      | 15_days                                  |          | 2                | BONAVENTURE MAGIC                                                                         | FL                   |
| 66                         | 40                         | 6                       | 15_days                                  |          | 4                | ANOTHER FLOWER                                                                            | FL                   |
| 50                         | 62                         | 11                      | 16_days                                  |          | 5                | RESISTING ARREST                                                                          | FL                   |
| 42                         | 62                         | 4                       | 16_days                                  |          | 1                | LITTLE RITA                                                                               | FL                   |
| R2                         | Dirt                       |                         |                                          | 2        |                  | 8 Dirt Route                                                                              | FL                   |
| 88                         | 59                         | 47                      | 32_days                                  |          | 6                | ROARING CONQUEST                                                                          | FL                   |
| 78                         | 84                         | 63                      | 15_days                                  |          | 2                | WISE GUIDE                                                                                | FL                   |
| 74                         | 63                         | 37                      | 29_days                                  |          | 3                | CHINATOWNER                                                                               | FL                   |
| 73                         | 85                         | 58                      | 18_days                                  |          | 1                | IAN A WOLVERINE                                                                           | FL                   |
| 60                         | 91                         | 51                      | 32_days                                  |          | 5                | NAIL IT                                                                                   | FL                   |
| 53                         | 108                        | 61                      | 23_days                                  |          | 4                | TA BUENO                                                                                  | FL                   |
|                            |                            |                         |                                          |          |                  |                                                                                           |                      |
| R3                         | Dirt                       |                         |                                          | 3        |                  | 5 Dirt Sprint                                                                             | FL                   |
| R3<br>51                   | Dirt<br>31                 | -18                     | 44_days                                  | 3        | 3                | 5 Dirt Sprint LOVEINTHEAFTERNOON                                                          | FL<br>FL             |
|                            |                            | -18<br>-17              | 44_days<br>16_days                       | 3        | 3                | •                                                                                         |                      |
| 51                         | 31                         |                         |                                          | 3        | _                | LOVEINTHEAFTERNOON                                                                        | FL                   |
| 51<br>46                   | 31<br>37                   | -17                     | 16_days                                  | 3        | 7                | LOVEINTHEAFTERNOON<br>STRAWBERRY QUEEN                                                    | FL<br>FL             |
| 51<br>46<br>41             | 31<br>37<br>32             | -17<br>-27              | 16_days<br>29_days                       | 3        | 7                | LOVEINTHEAFTERNOON<br>STRAWBERRY QUEEN<br>HERESLOOKNAT U KID                              | FL<br>FL<br>FL       |
| 51<br>46<br>41<br>37       | 31<br>37<br>32<br>38       | -17<br>-27<br>-25       | 16_days<br>29_days<br>22_days            | 3        | 7<br>1<br>2      | LOVEINTHEAFTERNOON STRAWBERRY QUEEN HERESLOOKNAT U KID READ ME THE BLUES                  | FL<br>FL<br>FL       |
| 51<br>46<br>41<br>37<br>36 | 31<br>37<br>32<br>38<br>56 | -17<br>-27<br>-25<br>-7 | 16_days<br>29_days<br>22_days<br>16_days | 3        | 7<br>1<br>2<br>4 | LOVEINTHEAFTERNOON STRAWBERRY QUEEN HERESLOOKNAT U KID READ ME THE BLUES HARLEMS HALFMOON | FL<br>FL<br>FL<br>FL |