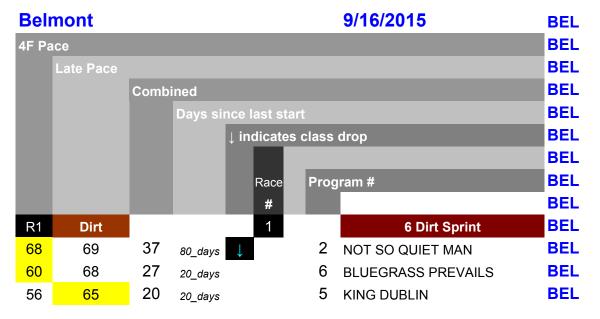

Please check program numbers and pace highlights for accuracy.

Pace Numbers Available At HowToPickLongShots.com/blog/

| R1  | Dirt |    |          | 1 |   | 6 Dirt Sprint      | DEL |
|-----|------|----|----------|---|---|--------------------|-----|
| 101 | 58   | 59 | 13_days  |   | 2 | BOMB SITE          | DEL |
| 86  | 28   | 14 | 77_days  |   | 7 | JUSTFORGETABOUTIT  | DEL |
| 72  | 52   | 23 | 14_days  |   | 4 | VIA MARINA         | DEL |
| 67  | 71   | 38 | 7_days   |   | 1 | TIME FOR SPRING    | DEL |
| 64  | 73   | 38 | 14_days  |   | 3 | FILLED WITH WONDER | DEL |
| 55  | 76   | 30 | 14_days  |   | 6 | FANTASMAGORICO     | DEL |
| 52  | 79   | 31 | 14_days  |   | 5 | GRAND MAST         | DEL |
| R2  | Dirt |    |          | 2 |   | 8.3 Dirt Route     | DEL |
| 92  | 57   | 49 | 16_days  |   | 6 | LA COLONIAL        | DEL |
| 86  | 68   | 54 | 46_days  |   | 3 | ANGEL OF THE NILE  | DEL |
| 79  | 69   | 48 | 52_days  |   | 2 | ELIZA'S CAT        | DEL |
| 63  | 96   | 59 | 23_days  |   | 5 | AINTKETCHNME       | DEL |
| 57  | 49   | 6  | 16_days  |   | 1 | KNEE SOCKS         | DEL |
| 51  | 44   | -4 | 59_days  |   | 4 | ITSMY ZIPCODE      | DEL |
| 44  | 81   | 25 | 30_days  |   | 7 | CARRIESAYSITBEST   | DEL |
| R3  | Dirt |    |          | 3 |   | 5.5 Dirt Sprint    | DEL |
| 113 | 72   | 85 | 443_days |   | 5 | NORTHERN MERIT     | DEL |
| 85  | 73   | 58 | 24_days  |   | 3 | FILBERTO           | DEL |
| 78  | 36   | 14 | 29_days  |   | 6 | ONTHEWHISTLE       | DEL |
| 67  | 37   | 5  | 15_days  |   | 7 | UNBOLTED           | DEL |
| 66  | 49   | 15 | 15_days  |   | 2 | COWBOY NEKIA       | DEL |
| 63  | 65   | 28 | 15_days  |   | 4 | HOBSON B           | DEL |
| 61  | 40   | 1  | 15_days  |   | 1 | DUBH               | DEL |

## Pace Numbers Available At HowToPickLongShots.com/blog/

| 51                      | 52                      | 3               | 15_days                       |   | 4           | DURKIN                                              | BEL                      |
|-------------------------|-------------------------|-----------------|-------------------------------|---|-------------|-----------------------------------------------------|--------------------------|
| 48                      | 72                      | 20              | 20_days                       |   | 3           | THREESKILLS                                         | BEL                      |
| R2                      | Dirt                    |                 |                               | 2 |             | 6.5 Dirt Sprint                                     | BEL                      |
| 80                      | 119                     | 100             | 30_days                       |   | 5           | STAY TUNED                                          | BEL                      |
| 80                      | 60                      | 41              | 19_days                       |   | 6           | PROLETARIAT                                         | BEL                      |
| 76                      | 87                      | 63              | 50_days                       |   | 3           | DEVILISH GRIN                                       | BEL                      |
| 75                      | 84                      | 59              | 17_days                       |   | 2           | SILVER RIDE                                         | BEL                      |
| 73                      | 119                     | 92              | 30_days                       |   | 1           | BIRD PRINCE                                         | BEL                      |
| 72                      | 105                     | 77              | 22_days                       |   | 7           | SIR ROCKPORT                                        | BEL                      |
| 62                      | 407                     | 70              |                               |   | 4           | SUBCONTRACTOR                                       | BEL                      |
| 63                      | 107                     | 70              | 25_days                       |   | 4           | SUBCONTINACTOR                                      |                          |
| R3                      | 107<br>Dirt             | 70              | 25_days                       | 3 | 4           | 8.5 Dirt Route                                      | BEL                      |
|                         |                         | 92              | 25_days<br>69_days            | 3 | 2           |                                                     |                          |
| R3                      | Dirt                    |                 |                               | 3 |             | 8.5 Dirt Route                                      | BEL                      |
| R3                      | Dirt<br>79              | 92              | 69_days                       | 3 | 2           | 8.5 Dirt Route ICE CUTTER                           | BEL<br>BEL               |
| R3<br>113<br>101        | <b>Dirt</b><br>79<br>88 | 92<br>89        | 69_days<br>24_days            | 3 | 2 5         | 8.5 Dirt Route ICE CUTTER DAY OF FURY               | BEL<br>BEL<br>BEL        |
| R3<br>113<br>101<br>100 | Dirt<br>79<br>88<br>100 | 92<br>89<br>101 | 69_days<br>24_days<br>15_days | 3 | 2<br>5<br>1 | 8.5 Dirt Route ICE CUTTER DAY OF FURY JUAN AND BINA | BEL<br>BEL<br>BEL<br>BEL |