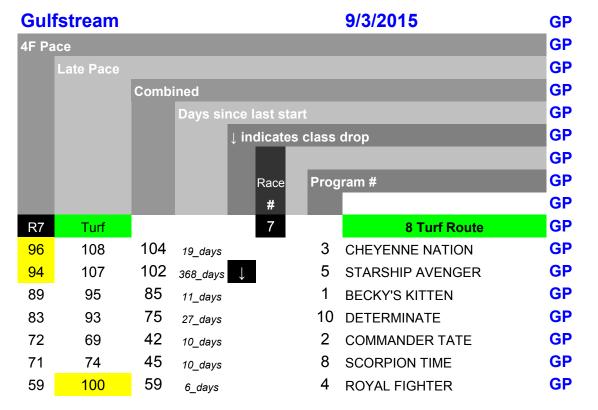

Please check program numbers and pace highlights for accuracy.

Information is for entertainment purposes only.

Pace Numbers Available At HowToPickLongShots.com/blog/

| R4  | Turf |    |          | 4 |    | 8.5 Turf Route   | SAR |
|-----|------|----|----------|---|----|------------------|-----|
| 91  | 77   | 68 | 24_days  |   | 1  | HARMONIZE        | SAR |
| 87  | 79   | 66 | 24_days  |   | 5  | AVA'S KITTEN     | SAR |
| 83  | 85   | 68 | 24_days  |   | 4  | THRILLED         | SAR |
| 63  | 85   | 48 | 29_days  |   | 2  | FINN'S GIRL      | SAR |
| 60  | 108  | 68 | 48_days  |   | 3  | SEASIDE SCHILLER | SAR |
| 46  | 87   | 33 | 48_days  |   | 6  | FOOLED BY MAGIC  | SAR |
| R5  | Dirt |    |          | 5 |    | 6.5 Dirt Sprint  | SAR |
| 106 | 28   | 33 | 298_days |   | 8  | SHE'S GIFTED     | SAR |
| 95  | 71   | 67 | 34_days  |   | 6  | SHE'S ALL EVEN   | SAR |
| 86  | 78   | 64 | 40_days  |   | 10 | DACOMA           | SAR |
| 72  | 74   | 46 | 20_days  |   | 7  | MOHAWK LILY      | SAR |
| 69  | 64   | 33 | 24_days  |   | 1  | SPLASH OF SASS   | SAR |
| 66  | 27   | -7 | 45_days  |   | 9  | TAKE A BOW       | SAR |
| 66  | 91   | 57 | 19_days  |   | 4  | LIL RENEGADE     | SAR |