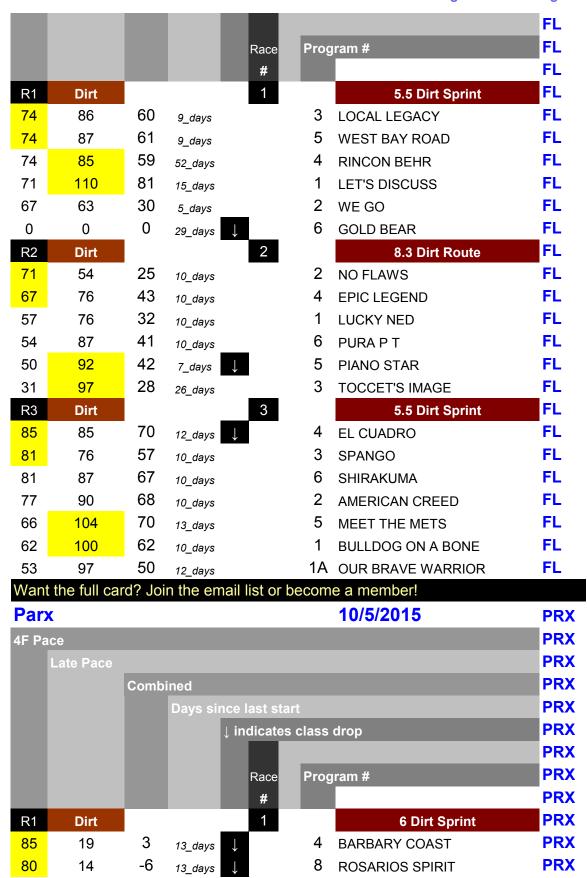

## Want the full card? Join the email list or become a member!

| Fing  | ger Lake  | s 10/5/2015            | FL |
|-------|-----------|------------------------|----|
| 4F Pa | ace       |                        | FL |
|       | Late Pace |                        | FL |
|       |           | Combined               | FL |
|       |           | Days since last start  | FL |
|       |           | ↓ indicates class drop | FL |

Please check program numbers and pace highlights for accuracy.

Pace Numbers Available At HowToPickLongShots.com/blog/

Please check program numbers and pace highlights for accuracy.

Information is for entertainment purposes only.