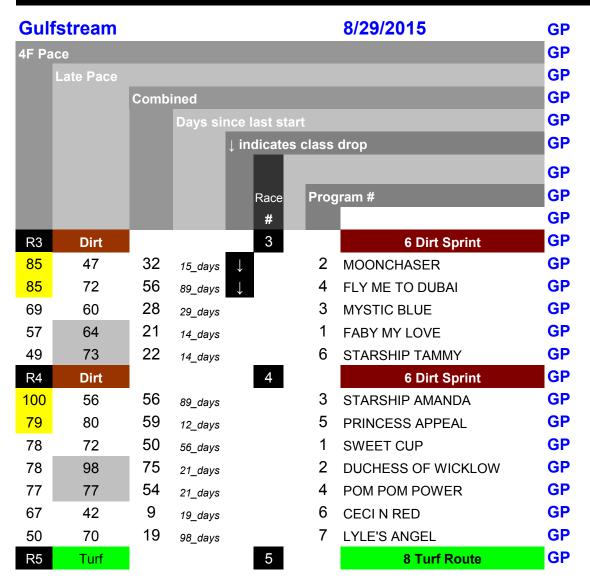

Quick Tips For Using My Pace Numbers:

Sprints – Respect the #1 and #2 early pace horses for the Win position

Routes – Respect the #1 and #2 early pace horses and the #1 and #2 late pace horses for the Win

Combined – Respect horses with the highest Combined number (3<sup>rd</sup> number)

Bankroll – Keep wagers at 2% (or less) of your total bankroll

Straight Win minimum odds – 4/1 or better.

Long Shot Tiered WPS - 1 Unit Win, 5 Units Place, 20 Units Show

Want profitable ROI for straight Win bets? Try my tipster service!

Questions? Call (714) 483-7667

- ← Approx. 34% of races are won by one of the two early pace horses.
- ← These are the next two biggest threats for the Win position.

If "0 0 0" is listed for pace numbers, data is unavailable. Same for "no data".

## Want the full card? Join the email list or become a member!

Please check program numbers and pace highlights for accuracy.

Information is for entertainment purposes only.

Pace Numbers Available At HowToPickLongShots.com/blog/