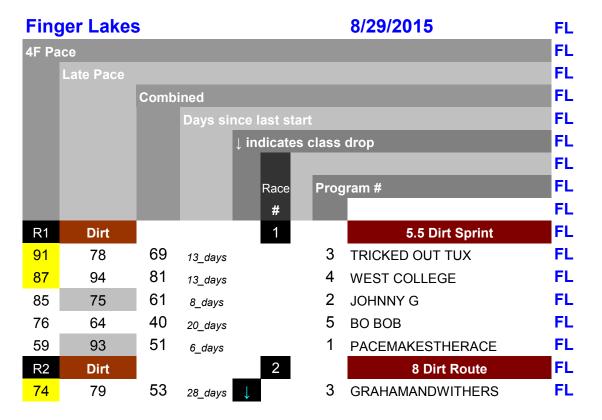

Quick Tips For Using My Pace Numbers:

Sprints – Respect the #1 and #2 early pace horses for the Win position

Routes – Respect the #1 and #2 early pace horses and the #1 and #2 late pace horses for the Win

Combined – Respect horses with the highest Combined number (3<sup>rd</sup> number)

Bankroll – Keep wagers at 2% (or less) of your total bankroll

Straight Win minimum odds – 4/1 or better.

Long Shot Tiered WPS - 1 Unit Win, 5 Units Place, 20 Units Show

Want profitable ROI for straight Win bets? Try my tipster service!

Questions? Call (714) 483-7667

- ← Approx. 34% of races are won by one of the two early pace horses.
- ← These are the next two biggest threats for the Win position.

If "0 0 0" is listed for pace numbers, data is unavailable. Same for "no data".

Want the full card? Join the email list or become a member!

Please check program numbers and pace highlights for accuracy.

Information is for entertainment purposes only.

Pace Numbers Available At HowToPickLongShots.com/blog/