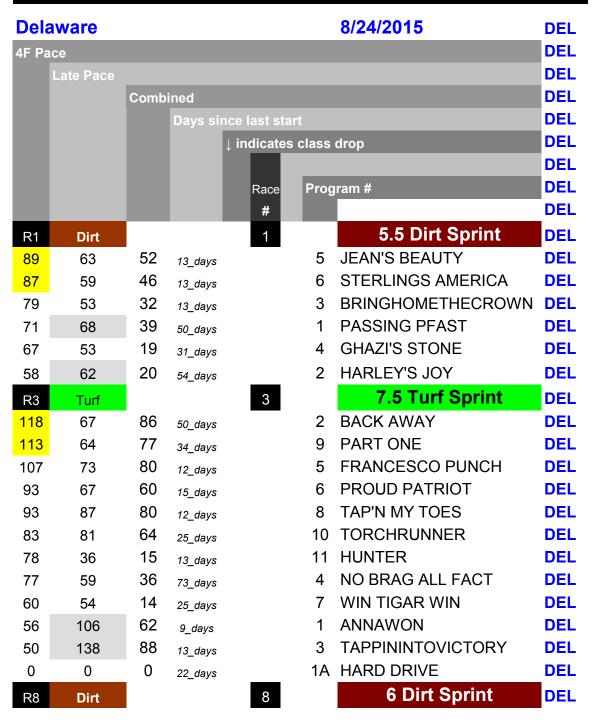

Quick Tips For Using My Pace Numbers:

Sprints – Respect the #1 and #2 early pace horses for the Win position

Routes – Respect the #1 and #2 early pace horses and the #1 and #2 late pace horses for the Win

Combined – Respect horses with the highest Combined number (3<sup>rd</sup> number)

Bankroll – Keep wagers at 2% (or less) of your total bankroll

Straight Win minimum odds – 4/1 or better.

Long Shot Tiered WPS - 1 Unit Win, 5 Units Place, 20 Units Show

Want profitable ROI for straight Win bets? Try my tipster service!

Questions? Call (714) 483-7667

- ← Approx. 34% of races are won by one of the two early pace horses.
- ← These are the next two biggest threats for the Win position.

If "0 0 0" is listed for pace numbers, data is unavailable. Same for "no data".

Want the full card? Join the email list or become a member!

## Pace Number Weekly Schedule:

Monday thru Wednesday: FREE partial cards posted on website (3 races per track) Monday thru Wednesday: FREE full cards to email subscribers (sign-up at website) Thursday thru Sunday: \$9.99 p/month, full cards, major tracks, Members Only