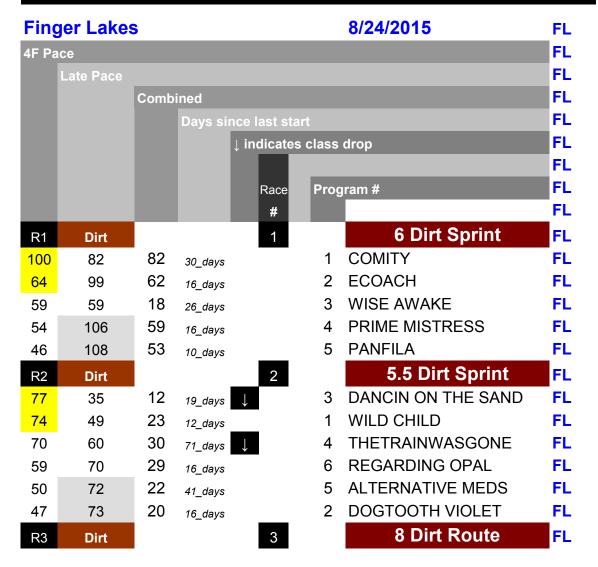

Quick Tips For Using My Pace Numbers:

Sprints – Respect the #1 and #2 early pace horses for the Win position

Routes – Respect the #1 and #2 early pace horses and the #1 and #2 late pace horses for the Win

Combined – Respect horses with the highest Combined number (3<sup>rd</sup> number)

Bankroll – Keep wagers at 2% (or less) of your total bankroll

Straight Win minimum odds – 4/1 or better.

Long Shot Tiered WPS - 1 Unit Win, 5 Units Place, 20 Units Show

Want profitable ROI for straight Win bets? Try my tipster service!

Questions? Call (714) 483-7667

- ← Approx. 34% of races are won by one of the two early pace horses.
- ← These are the next two biggest threats for the Win position.

If "0 0 0" is listed for pace numbers, data is unavailable. Same for "no data".

Want the full card? Join the email list or become a member!

## Pace Number Weekly Schedule:

Monday thru Wednesday: FREE partial cards posted on website (3 races per track) Monday thru Wednesday: FREE full cards to email subscribers (sign-up at website) Thursday thru Sunday: \$9.99 p/month, full cards, major tracks, Members Only