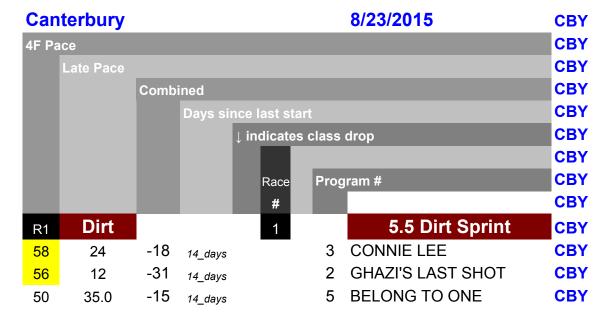

### Pace Numbers Available At HowToPickLongShots.com/blog/

| 43                                     | 35.1                         | -22                              | 14_days                                                                   |   | 7                               | TEXAS BET                                                                           | CBY                             |
|----------------------------------------|------------------------------|----------------------------------|---------------------------------------------------------------------------|---|---------------------------------|-------------------------------------------------------------------------------------|---------------------------------|
| 29                                     | 69                           | -2                               | 14_days                                                                   |   | 1                               | TALE OF CLAIRLYN                                                                    | CBY                             |
| 0                                      | 25                           | 0                                | 14_days                                                                   |   | 4                               | ELEGANT FLYER                                                                       | CBY                             |
| 0                                      | -10                          | 0                                | 45_days                                                                   |   | 6                               | DAZZLE TOTHE MUSIC                                                                  | CBY                             |
| R2                                     | Dirt                         |                                  |                                                                           | 2 |                                 | 6.5 Dirt Sprint                                                                     | CBY                             |
| 45                                     | 59                           | 4                                | 24_days                                                                   |   | 6                               | YOUR LAST WARNING                                                                   | CBY                             |
| 41                                     | 54                           | -5                               | 14_days                                                                   |   | 3                               | ROSEHILL ROSIE                                                                      | CBY                             |
| 34                                     | 14                           | -52                              | 14_days                                                                   |   | 1                               | GENTS LITTLE LADY                                                                   | CBY                             |
| 32                                     | 56                           | -12                              | 14_days                                                                   |   | 2                               | CUP O' TEA FOR ME                                                                   | CBY                             |
| 31                                     | 79                           | 9                                | 14_days                                                                   |   | 7                               | PRECIOUS PASSION                                                                    | CBY                             |
| 28                                     | 82                           | 9                                | 14_days                                                                   |   | 5                               | SOMERSET BING                                                                       | CBY                             |
|                                        |                              |                                  |                                                                           |   |                                 |                                                                                     |                                 |
| 20                                     | 74                           | -7                               | 14_days                                                                   |   | 4                               | DEMIS ROMANCE                                                                       | CBY                             |
| 20<br>R3                               | 74<br><b>Turf</b>            | -7                               | 14_days                                                                   | 3 | 4                               | 7.5 Turf Sprint                                                                     | CBY<br>CBY                      |
|                                        |                              | -7<br>56                         | 14_days<br>15_days                                                        | 3 | 4<br>9                          |                                                                                     |                                 |
| R3                                     | Turf                         |                                  |                                                                           | 3 |                                 | 7.5 Turf Sprint                                                                     | CBY                             |
| R3<br>90                               | <b>Turf</b><br>66            | 56                               | 15_days                                                                   | 3 | 9                               | <b>7.5 Turf Sprint</b> ZEKI                                                         | CBY<br>CBY                      |
| R3<br>90<br>86                         | <b>Turf</b> 66 92            | 56<br>78                         | 15_days<br>17_days                                                        | 3 | 9<br>7                          | 7.5 Turf Sprint ZEKI KIPSON                                                         | CBY<br>CBY<br>CBY               |
| R3<br>90<br>86<br>84                   | <b>Turf</b> 66 92 113        | 56<br>78<br>97                   | 15_days<br>17_days<br>21_days                                             | 3 | 9<br>7<br>2                     | 7.5 Turf Sprint ZEKI KIPSON TWO CHANCE                                              | CBY<br>CBY<br>CBY               |
| R3<br>90<br>86<br>84<br>80             | Turf 66 92 113 115.7         | 56<br>78<br>97<br>96             | 15_days<br>17_days<br>21_days<br>15_days                                  | 3 | 9<br>7<br>2<br>3                | 7.5 Turf Sprint ZEKI KIPSON TWO CHANCE AFFIRMED CURE                                | CBY<br>CBY<br>CBY<br>CBY<br>CBY |
| R3<br>90<br>86<br>84<br>80<br>80       | Turf 66 92 113 115.7 109     | 56<br>78<br>97<br>96<br>89       | 15_days<br>17_days<br>21_days<br>15_days<br>28_days                       | 3 | 9<br>7<br>2<br>3<br>1           | 7.5 Turf Sprint ZEKI KIPSON TWO CHANCE AFFIRMED CURE HUNTERWOOD                     | CBY<br>CBY<br>CBY<br>CBY<br>CBY |
| R3<br>90<br>86<br>84<br>80<br>80       | Turf 66 92 113 115.7 109 119 | 56<br>78<br>97<br>96<br>89       | 15_days<br>17_days<br>21_days<br>15_days<br>28_days<br>15_days            | 3 | 9<br>7<br>2<br>3<br>1<br>5      | 7.5 Turf Sprint ZEKI KIPSON TWO CHANCE AFFIRMED CURE HUNTERWOOD WHY FRANK           | CBY CBY CBY CBY CBY CBY CBY     |
| R3<br>90<br>86<br>84<br>80<br>80<br>80 | Turf 66 92 113 115.7 109 119 | 56<br>78<br>97<br>96<br>89<br>99 | 15_days<br>17_days<br>21_days<br>15_days<br>28_days<br>15_days<br>28_days | 3 | 9<br>7<br>2<br>3<br>1<br>5<br>8 | 7.5 Turf Sprint ZEKI KIPSON TWO CHANCE AFFIRMED CURE HUNTERWOOD WHY FRANK TENS WILD | CBY CBY CBY CBY CBY CBY CBY CBY |