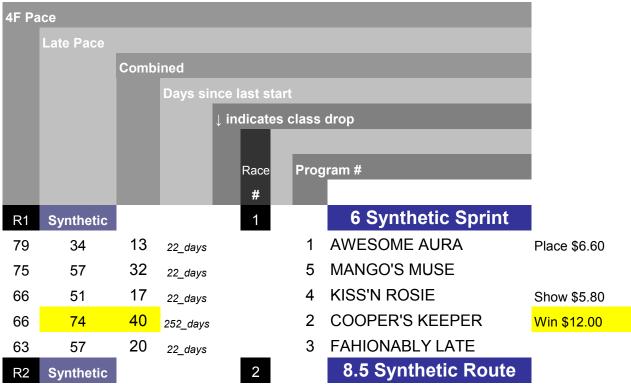

#### Woodbine 8/16/2015 4F Pace Late Pace Combined Days since last start **↓ indicates class drop** Program # Race 7 Synthetic Sprint **Synthetic** R1 **MAJESTIC SLEW** 79 78 57 2 Place \$3.90 28 days **TIZZARUNNER** 100 75 6 75 Win \$3.70 22\_days 8 DRAGON BAY 68 108 76 57\_days 8.5 Synthetic Route R2 Synthetic 2 91 6 CARE TO DANCE 65 56 Place \$3.30 22\_days 3 **ENGLISH GARDEN** 88 44 56 Win \$7.90 25\_days 8 2 PRECIOUS RUBY 81 27 63 days MANHATTAN MOXY 2 -22 5 76 Show \$3.00 37\_days 0 0 0 1 IRISH INFLUENCE 13 days 6 Synthetic Sprint R3 **Synthetic** 3 WEATHER BILL 59 5 100 58 Win \$12.40 16\_days 98 76 74 2 THUNDERING WATERS 16 days 1 NINE O WONDERFUL 98 110 108 464\_days 69 59 4 PROROGUING 90 Show \$2.50 39\_days 6 MOLINARO FORT HEAL 88 85 73 18\_days 7 DR. HARKNESS 68 77 45 Place \$4.70 26\_days 9 Turf Route R4 Turf **OPTIMISM** 79 2 127 52 15 days