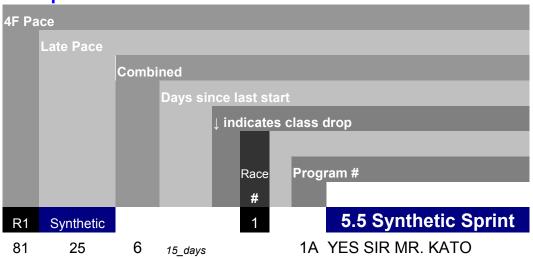

## **Presque Isle Downs**

8/13/2015

Please check program numbers and pace highlights for accuracy.

Information is for entertainment purposes only.

## Pace Numbers Available At HowToPickLongShots.com/blog/

| 74  | 39        | 13  | 65_days  | 11 | AMELIA BAY           | Win \$42.60   |
|-----|-----------|-----|----------|----|----------------------|---------------|
| 74  | 34        | 8   | 32_days  | 6  | MARGATE GARDENS      |               |
| 70  | 64        | 34  | 15_days  | 9  | LIBERTY BOND         | Show \$2.80   |
| 69  | 88        | 58  | 9_days   | 5  | TWO CUTIES           |               |
| 66  | 40        | 5   | 327_days | 10 | GOIN WITH THE FLO    |               |
| 56  | 43        | -1  | 285_days | 3  | QUEEN OF RACES       |               |
| 55  | 57        | 11  | 15_days  | 4  | BEST FRIENDS         |               |
| R2  | Synthetic |     |          | 2  | 6.5 Synthetic Sprint |               |
| 77  | 60        | 37  | 20_days  | 4  | HUNTIN'THEHOLIDAYS   | Win \$3.20    |
| 58  | 50        | 8   | 16_days  | 7  | SUMMER WARRIOR       |               |
| 56  | 49        | 5   | 16_days  | 5  | SEA ARE SEVEN        |               |
| 55  | 56        | 11  | 16_days  | 2  | D Q REXSTER          | Show \$2.60   |
| 47  | 51        | -2  | 16_days  | 6  | DILLMAN'S GROVE      | Place \$11.60 |
| 41  | 19        | -40 | 16_days  | 3  | COMIC TRICK          |               |
| 0   | 0         | 0   | 59_days  | 1  | SOCKSONFIRE          | _             |
| R3  | Synthetic |     |          | 3  | 8.5 Synthetic Route  |               |
| 102 | 70        | 73  | 22_days  | 7  | CHOSEN HEIR          | Show \$2.80   |
| 96  | 76        | 72  | 10_days  | 6  | FORT COLLINS         |               |
| 93  | 97        | 90  | 20_days  | 5  | CANDY TRAIN          | Place \$3.80  |
| 84  | 108       | 91  | 35_days  | 4  | BERN' JAMES BERN     | Win \$2.80    |
| 82  | 88        | 70  | 9_days   | 2  | BOLD DANCE           |               |
| 73  | 118       | 91  | 21_days  | 1  | WITH BENEFITS        |               |
|     |           |     |          |    |                      |               |